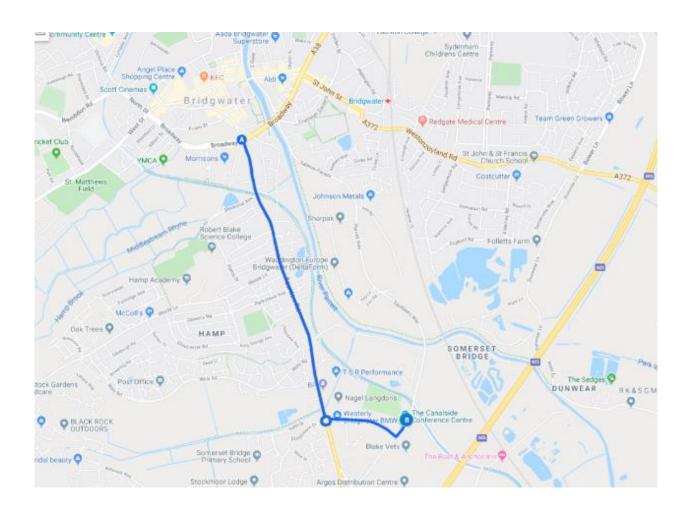

## **From Bridgwater**

- 1. On A38, Taunton Road turn left at Showground roundabout (after BP Garage)
  - 2. At the next roundabout, take the 1<sup>st</sup> exit.
    - 3. The Canalside is on your left.

We recommend you do not rely on satellite navigations systems after leaving Taunton Road.

Please use the directions above.

Somerset Solutions Ltd trading as 'The Canalside'.

The Canalside, Marsh Lane, Bridgwater, Somerset TA6 6LQ