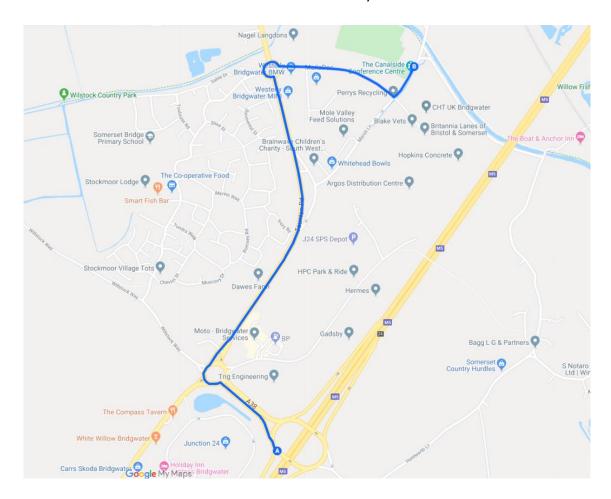

## From M5

- 1. Exit Junction 24 and at the roundabout take the exit towards Bridgwater
  - 2. At the next roundabout, take the 3<sup>rd</sup> exit onto A38/Taunton Road.
- 3. At the next roundabout, with the BMW garage on your right, take the 3<sup>rd</sup> exit onto Showground Road.
  - 4. At the next roundabout, take the 1st exit.
    - 5. The Canalside is on your left.

We recommend you do not rely on satellite navigations systems after leaving J24 of the M5.

Please use the directions above.

Somerset Solutions Ltd trading as 'The Canalside'.

The Canalside, Marsh Lane, Bridgwater, Somerset TA6 6LQ